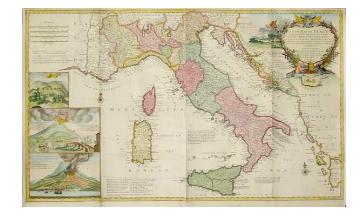

## A New Map of Italy, Distinguishing all the Sovereignties in it, whether States, Kingdoms, Dutchies, Principalities, Republicks &c. With the Post Roads....1714

Stock#: 8697 Map Maker: Moll

1719 Date: London Place: Hand Colored

## **Description:**

Color:

Decorative map of Italy, Sicily, Corsica and Sardinia, with large inset views of Mt. Aetna, Mt. Vesuvius and A Cataract of Air on Mount Aeolius. Marvelous cartouche with coat of arms and other scenes. The map is visually attractive, but has a number of repaired tears within the image and some places where the paper is lifting. It would look marvelous in a frame, but it is not a perfect copy. Normally a \$2000 map.