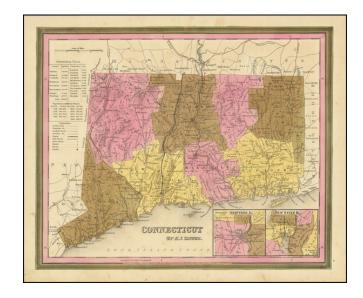

## Connecticut by H. S. Tanner

**Stock#:** 86839 **Map Maker:** Tanner

**Date:** 1839

Place: Philadelphia Colored Hand Colored

**Condition:** VG+

**Size:** 14.5 x 12 inches

**Price:** SOLD

## **Description:**

A detailed and attractive map of Connecticut, with inset plans of Hartford and New Haven.

The map is hand colored by county, showing roads, canals, towns, steamship routes and other interesting details. Includes early railroads, Courthouses, Churches, Taverns, etc.

A chart shows the County populations and other details.