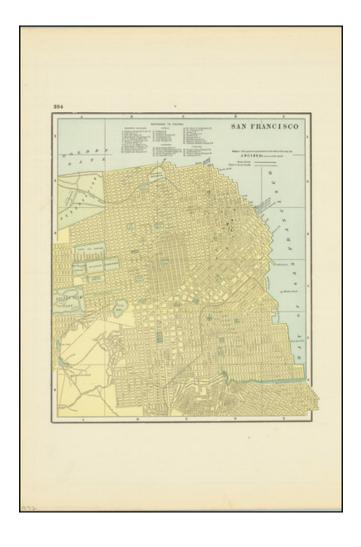

## San Francisco

Stock#: 86732 Map Maker: Cram

Date: 1892Place: ChicagoColor: Condition: VG+

**Size:** 9.5 x 11 inches

**Price:** \$ 125.00

## **Description:**

Highly detailed map of San Francisco by George F. Cram, from the last decade of the 19th century.

The map shows the city on the eve of the Great Earthquake of 1906, which would result in significant damage to the city. Much of the rebuilding occurred on the same street grid as the city had before it was leveled.