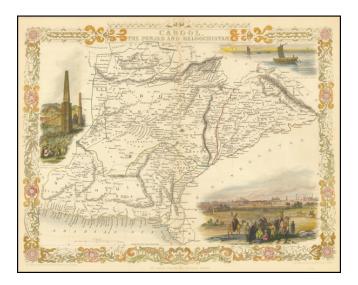

## Barry Lawrence Ruderman Antique Maps Inc.

7407 La Jolla Boulevard La Jolla, CA 92037 www.raremaps.com

(858) 551-8500 blr@raremaps.com

Cabool, The Punjab and Beloochistan

| Stock#:<br>Map Maker: | 86729<br>Tallis  |
|-----------------------|------------------|
| Date:                 | 1851             |
| Place:                | London           |
| Color:                | Hand Colored     |
| <b>Condition:</b>     | VG+              |
| Size:                 | 13 x 10.5 inches |
| Price:                | SOLD             |

## **Description:**

Nice example of this decorative regional map, covering Afghanistan and part of Pakistan.

Decorative Vignettes of Boats on the Indus, Lahore and Sulton Mahmoud's Minars and Fortress, Ghuznee. Engraved for *R. Montgomery Martin's Illustrated Atlas*. Tallis was one of the last great decorative map makers. His maps are prized for the wonderful vignettes of indigenous scenes, people, etc.