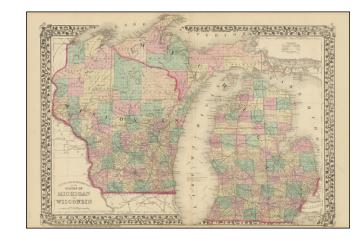

## County & Township Map of the States of Michigan and Wisconsin

**Stock#:** 86712 **Map Maker:** Mitchell Jr.

**Date:** 1877

Place: Philadelphia Color: Hand Colored

**Condition:** VG+

**Size:** 21 x 15 inches

## **Description:**

Detailed antique lithographed map of Michigan and Wisconsin by Samuel Augustus Mitchell Jr., hand-colored by counties.

Includes decorative grapevine border. From S.A. Mitchell Jr.'s *New General Atlas*, one of the most popular American atlases of the 2nd half of the 19th Century.