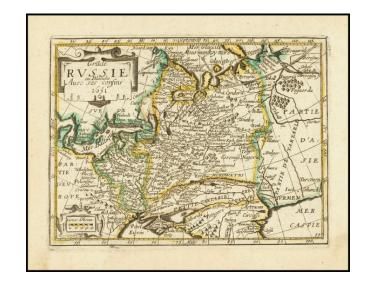

## Grade Russie ou Blanche Avec ses confins 1651

**Stock#:** 86676 **Map Maker:** De Fer

**Date:** 1651 circa **Place:** Paris

**Color:** Hand Colored

**Condition:** VG+

**Size:**  $7 \times 5.5$  inches

**Price:** SOLD

## **Description:**

Rare map of Russia, Lithuania and Poland, published in Paris.

The map is based upon Jansson's map of the same region, published in his *Atlas Minor* in 1628. The first French version of the map was published by Jean Boisseau in 1643.

The map is extremely rare, with no appearances in AMPR in the past 30 years.