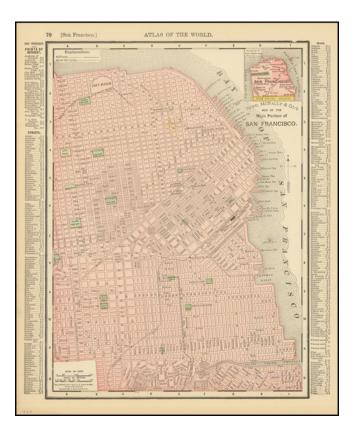

## Barry Lawrence Ruderman Antique Maps Inc.

7407 La Jolla Boulevard La Jolla, CA 92037

www.raremaps.com

(858) 551-8500 blr@raremaps.com

Map of the Main Portion of San Francisco

| Stock#:           | 86662                         |
|-------------------|-------------------------------|
| Map Maker:        | Rand & McNally                |
| Date:             | 1897                          |
| Place:            | Chicago                       |
| Color:            | Color                         |
| <b>Condition:</b> | VG                            |
| Size:             | 11 x 13 inches Including Text |
| Price:            | SOLD                          |

## **Description:**

Detailed map of San Francisco, showing towns, wharfs, rail lines, street car lines, roads, buildings, etc.

Includes a key with points of Interest, Streets, etc.