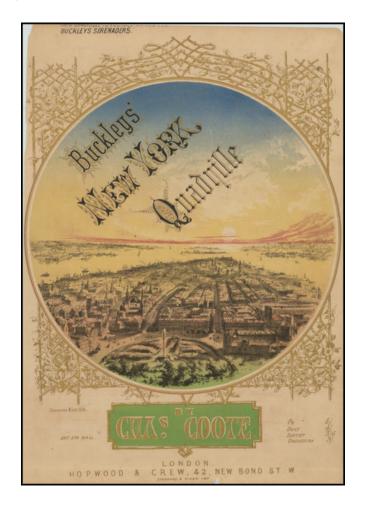

## [ New York City View ] Buckley's New York Quadrille

**Stock#:** 86578

Map Maker: Concanen & Lee

Date: 1850 circa Place: London

**Color:** Hand Colored

**Condition:** VG

**Size:** 9.5 x 13 inches

**Price:** \$ 395.00

## **Description:**

Rare title page for the sheet music to the performance of Buckley's New York Quadrille, with Lyrics by Charles A. Coote.

Published by Hopwood & Crew, New Bond Street, London, the image includes a nice birdseye view of New York looking south over Washington Square Park toward Battery Park and Governor's Island.