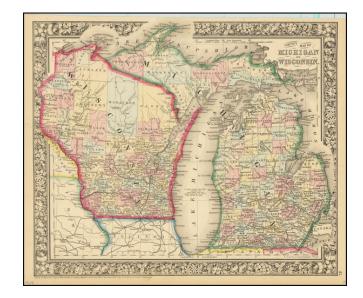

## **County Map of Michigan and Wisconsin**

**Stock#:** 86528 **Map Maker:** Mitchell

**Date:** 1864

Place: Philadelphia Colored Hand Colored

**Condition:** VG+

**Size:** 14 x 11.5 inches

**Price:** \$ 145.00

## **Description:**

Nice example of this detailed map of Michigan and Wisconsin, published by SA Mitchell Jr.

The map is colored by counties. Shows early railroads, proposed railroads, towns, rivers, Indian region, etc.

Decorative floral border.