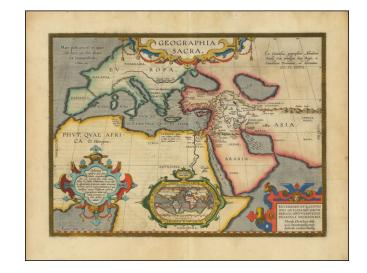

## Geographia Sacra (Modern World Map Inset)

**Stock#:** 86394 **Map Maker:** Ortelius

Date: 1624
Place: Antwerp
Color: Hand Colored

**Condition:** VG+

**Size:**  $19 \times 14$  inches

**Price:** \$ 875.00

## **Description:**

Decorative example of Ortelius' map of the ancient world, with an inset of his modern map of the world at the bottom center.

The main map shows the world as it was known at the time of Ptolemy and is richly embellished with 3 decorative cartouches. Van Den Broecke notes that it "is based on holy writers in the Old and the New Testament, following the translation of the Septuaginta."