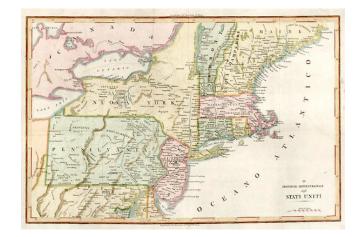

## Le Provincie Settentrionali Degli Stati Uniti

**Stock#:** 8626

Map Maker: Anonymous

**Date:** 1790 circa

**Place:** Italy

**Color:** Hand Colored

**Condition:** VG

**Size:** 18 x 12 inches

## **Description:**

Scarce 18th Century Italian Map of the Northeastern part of the United States, from Maine to Lake Erie, Maryland & Washington DC. From a late 18th Century Travel book. The counties in Pennsylvania and New Jersey are named, and there is substantial other detail throughout, including early roads. No appearances in a dealer catalogue in the past 20 years.