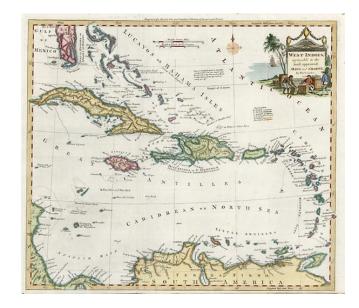

## West Indies agreeable to the most approved Maps and Charts ... 1779

**Stock#:** 8623 **Map Maker:** Conder

Date: 1779
Place: London

Color: Hand Colored

**Condition:** VG+

**Size:** 15 x 13.5 inches

**Price:** SOLD

## **Description:**

Decorative map of the Caribbean, extending from South Florida to the Northern edge of South America and the Windward and Leeward Islands. Nice detail in the Bahamas. Great Cayman and Little Caymans are shown. Decorative title vignette.