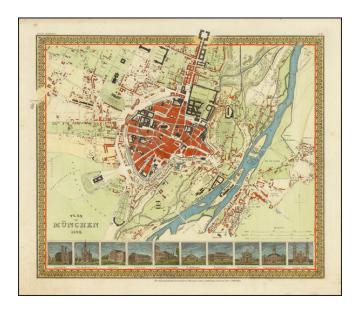

## **Description**:

Striking 1844 town plan of Munich, with vignettes showing ten major churches and buildings.

The map is very detailed, showing the old city as well as some suburbs. Detail extends past the Isar to the east bank of the river. The Hof-Garten is shown, as are many other monuments. Featured below the map are the Pinakothek, the Hoftheater, and Hofgarten, and other sites of the city.