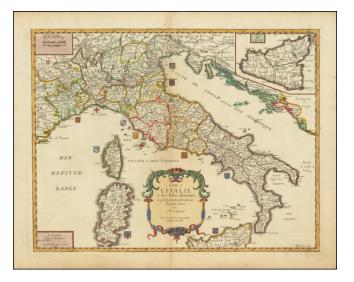

## Carte de L'Italie et des Isles adjacentes ou sont exactement decrits Tous set Estats et Principautes . . . 1663

- Stock#:
   86107

   Map Maker:
   Du Val
- Date:1663Place:ParisColor:Hand ColoredCondition:VGSize:19 x 15 inches

## **Description:**

Scarce map of Italy, published in Paris by Pierre Du Val in 1663.

The map is embellished by approximately 20 coats of arms of the various regions of Italy.

Highly detailed, including towns, roads, rivers, castles, harbors, bays and a host of other details.