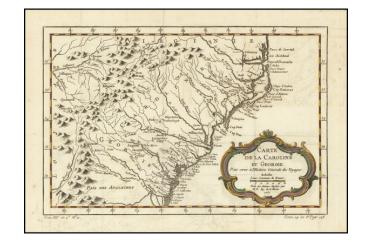

## Carte de la Caroline et Georgie . . . 1757

Stock#: 86099 Map Maker: Bellin

**Date:** 1757 **Place:** Paris

**Color:** Hand Colored

**Condition:** VG+

**Size:** 11.5 x 7.5 inches

**Price:** \$ 345.00

## **Description:**

Detailed map of the region from just north of Albemarle to Jekil Isle, extending inland to the Appalachians and showing part of Eastern Tennessee.

Shows extensive river system, mountains, islands and some early settlements on both sides of the mountains. A nice early regional map. From Bellin's *Histoire General des Voyages*. Nice example.