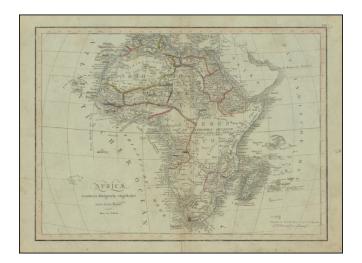

## Barry Lawrence Ruderman Antique Maps Inc.

7407 La Jolla Boulevard La Jolla, CA 92037

www.raremaps.com

(858) 551-8500 blr@raremaps.com

Africa in mehrere Königreiche eingeteilte

| Stock#:           | 86070            |
|-------------------|------------------|
| Map Maker:        | Mollo            |
| Date:             | 1800 circa       |
| Place:            | Vienna           |
| Color:            | Hand Colored     |
| <b>Condition:</b> | VG+              |
| Size:             | 17.5 x 13 inches |
| Price:            | \$ 225.00        |

## **Description:**

Scarce map of Africa, hand colored by regions.

Mollo's map offers a fascinating look at the state of knowledge of the African content at the end of the 18th Century.

While the coastal details are well explored, large portions of the interior are still a mix of unexplored and sparsely understood, as the 19th Century would be the century of exploration which finally revealed the mysteries of Africa's internal regions.