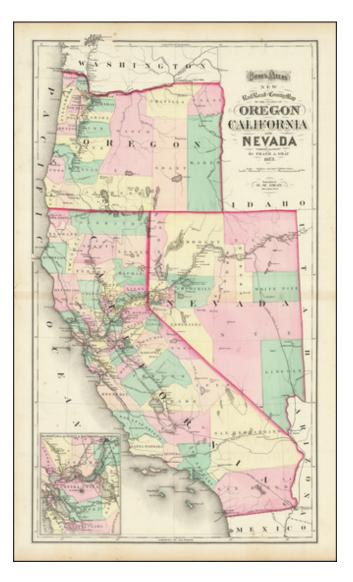

## New Rail Road and County Map of the States of Oregon California and Nevada

| Stock#:    | 86017                |
|------------|----------------------|
| Map Maker: | Gray                 |
| Date:      | 1873                 |
| Place:     | Philadelphia         |
| Color:     | Hand Colored         |
| Condition: | VG+                  |
| Size:      | 14.25 x 25.25 inches |
|            |                      |

## **Description**:

Fine example of Gray's map of the West, embracing California, Oregon and Nevada.

This is the first atlas map to focus on the Railroads in the region, with hundreds of train stations located.