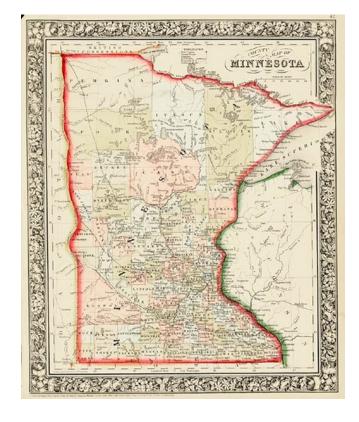

## **County Map of Minnesota**

Stock#: 8593 Map Maker: Mitchell Jr.

**Date:** 1864

Place: Philadelphia Colored Hand Colored

**Condition:** VG+

**Size:** 14 x 11 inches

Price: SOLD

## **Description:**

Detailed map of the region, colored by counties and showing towns, roads, railroads, rivers, lakes, and a host of other details. The northern counties are still quite oversized. An early separate map of Minnesota to appear w/o the Dakotas. An excellent Civil War Vintage map. SA Mitchell Jr. acquired his father's former business from DeSilver in 1860 and relaunched a very successful atlas publishing business which survived another 20+ years, before licensing and selling off much of his inventory and rights.