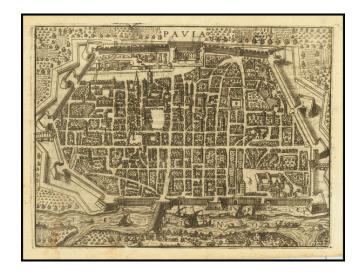

## **Description:**

Detailed view of Pavia, which appeared in Bertelli's *Theatrum Urbium Italicarum*, first published in Venice in 1599.

Includes a striking view of the town, main gate and fortified walls and surrounding mountains, with 2 large coats of arms.