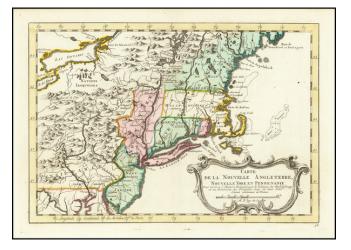

## Carte De La Nouvelle Angleterre, Nouvelle Yorck et Pensilvanie . . .

| Stock#:    | 85816        |
|------------|--------------|
| Map Maker: | Krevelt      |
| Date:      | 1773         |
| Place:     | Amsterdam    |
| Color:     | Hand Colored |

## **Description:**

An excellent early map of the region bounded by New England, Lake Ontario and the northern Chesapeake River, centered on New York and Connecticut from a Dutch edition of Bellin's *Histoire Generale des Voyages*.

Shows towns, roads, mountains, rivers, islands, capes, ports and other nice details. A nice French & Indian War map of the Northern British Colonies.