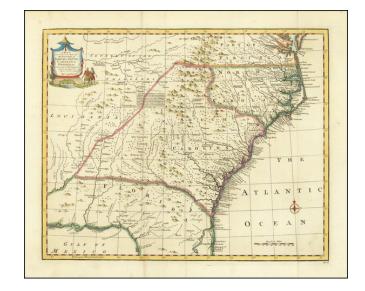

## A New & Accurate Map of The Provinces of North & South Carolina, Georgia, &c. Drawn from the latest Surveys and regulated by Astronomical Observations

**Stock#:** 85789 **Map Maker:** Bowen

Date: 1747
Place: London
Color: Outline Color

## **Description:**

Finely colored example of Bowen's detailed map of the Carolinas, Georgia and most of Florida, extending west to the Country of the Cherokees and French Louisiana.

The map is highly detailed and shows many towns, forts, Indian tribes, mountains, rivers, lakes, etc. Interesting annotation on the Cherokee Indians, a warlike nation of Indians, which have joined in Alliance with the British Colonies and serve as a powerful defensive barrier against the French & Spanish controlled regions to the west.

A marvelous bit of pro-settlement propaganda encouraging emigration to the region on the eve of the French & Indian War.