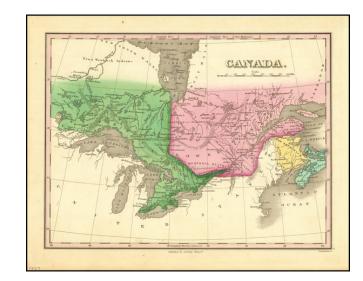

## **Description:**

Detailed map of the Great Lakes and Eastern Canada, colored by province and showing towns, rivers, lakes, islands, bays, etc.

Early roads are also shown. Several Hudson's Bay Company trading posts, such as Gloucester House and Henley House, as well as the East Main Factory, are mapped.

In Upper Canada, Toronto is still called York.