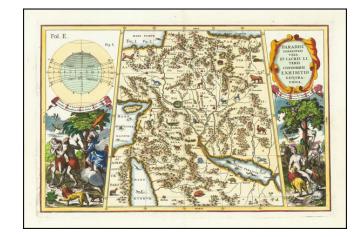

## **Description:**

Nice original antique map of the Middle East, showing a number of decorative elements throughout. Published in Munich by a devout Jesuit Catholic, this worshipful map was published around 1700.

The map shows a number of cities including Jerusalem, Medina, Cairo, and Elcatif, but what is of most interest are the animals shown on the map. These include lions, camels, and sea monsters. "Paradise" is shown along the Euphrates.

Along the sides of the map are decorative elements showing the temptation and fall. The map includes a title cartouche and a depiction of the tropics.