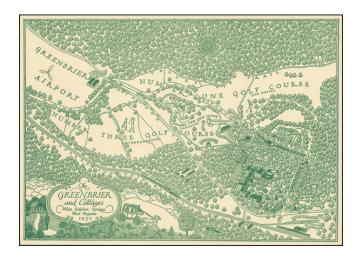

## **Description:**

Rare pictorial map of the area around The Greenbrier and White Sulphur Springs.

Shows the three golf courses surrounded by numerous trees. Also seen: Aviation Country Club, Greenbrier Airport, Casino, the main lodging, horse stables, Chesapeake & Ohio railway and train station, various cottages, etc.

This image was used in 1931 for a map serving tray.