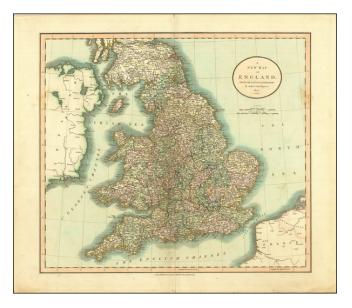

## A New Map of England, from the Latest Authorities . . . 1807

| Stock#:<br>Map Maker: | 85560<br>Cary    |
|-----------------------|------------------|
| Date:                 | 1807             |
| Place:                | London           |
| Color:                | Hand Colored     |
| <b>Condition:</b>     | VG+              |
| Size:                 | 20.5 x 18 inches |
| Price:                | \$ 125.00        |

## **Description:**

Detailed antique map of England by John Cary, hand-colored by counties.

The map shows roads, rivers, lakes, mountains, islands, etc.

This was one of the best large-format English atlas maps of the period.