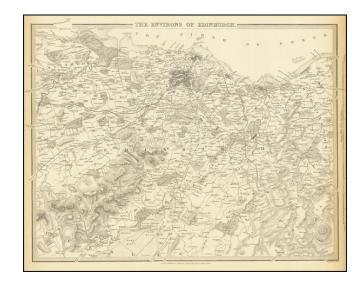

## The Environs of Edinburgh

**Stock#:** 85482 **Map Maker:** SDUK

Date: 1838
Place: London
Color: Uncolored

**Condition:** VG

**Size:** 15.5 x 12 inches

**Price:** SOLD

## **Description:**

Detailed plan of the environs of Edinburgh from the Society for Diffusion of Useful Information.

The map extends to The Heckles and Muirfot Hills in the west, and Linlithgow in the east. Highly detailed, including towns, roads, islands, etc.