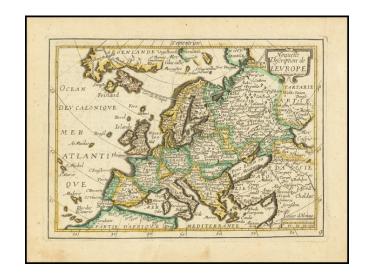

## Nouvelle Description de L'Europe

**Stock#:** 85477 **Map Maker:** De Fer

**Date:** 1651 circa **Place:** Paris

**Color:** Outline Color

**Condition:** VG+

**Size:** 8 x 5.5 inches

**Price:** SOLD

## **Description:**

Rare map of the Europe, which appeared in De Fer's Miniature Atlas, published in Paris.

Shows incomplete discoveries in the Arctic Regions near Russia and Scandinavia.

Picart's map is based upon Jansson's map, published in his Atlas Minor in 1628.