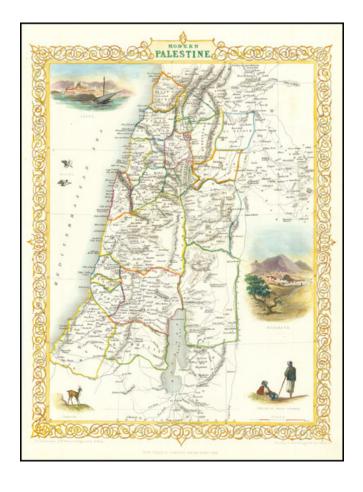

## **Modern Palestine**

Stock#: 85470 Map Maker: Tallis

Date: 1851 Place: London

**Color:** Hand Colored

**Condition:** VG+

**Size:** 10 x 13.5 inches

**Price:** SOLD

## **Description:**

Decorative full color example of John Tallis's map of modern Palestine, published in London.

Includes vignettes of Jaffa, Nazareth and Natives of Mount Lebanon.

Engraved for *R. Montgomery Martin's Illustrated Atlas*. Tallis was one of the last great decorative map makers. His maps are prized for the wonderful vignettes of indigenous scenes, people, etc.