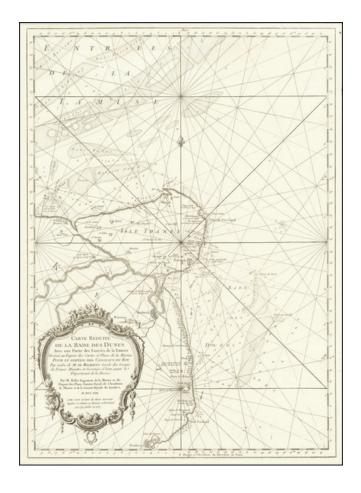

## Carte Reduite de la Rade des Dunes Avec une Partie des Entrees de la Tamise . . . M. DCC LVII

Stock#: 85226 Map Maker: Bellin

Date: 1757
Place: Paris
Color: Uncolored

**Condition:** VG

**Size:** 16.5 x 23 inches

## **Description:**

Finely engraved sea chart of the eastern most portion of Kent and the entrance to the Thames, published by the Depot de la Marine.

The chart covers the area from Dover to Margate and west to Reculver, with extensive sailing details, shoals, soundings, etc.

The course of the River Stour to Sandwich and further into the interior of Kent is also shown.