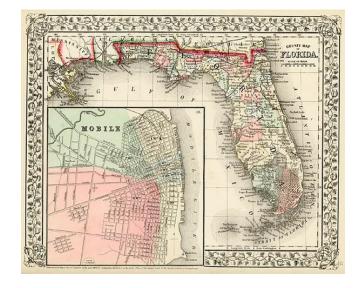

## **Description:**

Attractive post-civil war map of Florida, colored by county. Includes large inset of Mobile, Alabama. Shows towns, rivers, railroads, lakes, keys, forts, swamps, etc. The county configurations are still incomplete. A nice example.