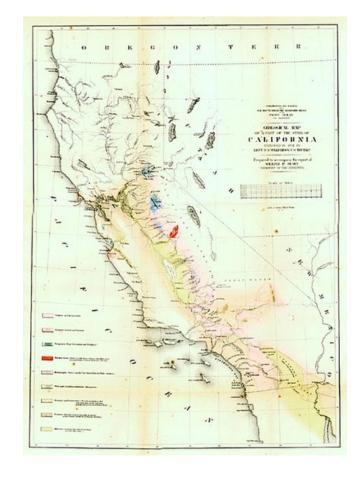

## Geological Map of a Part of the State of California Explored in 1853...

**Stock#:** 8512

Map Maker: U.S. Pacific RR Survey

Date: 1853
Place: New York
Color: Hand Colored

**Condition:** VG+

**Size:** 22 x 16 inches

## **Description:**

Important early geological map of California, prepared to accompany Blake's report on where to locate the transcontinental railroad. Color coded by geological regions, with excellent early detail along the Sierras and in Southern California. A marvelous early map of California.