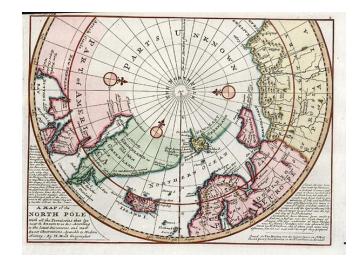

## A Map of the North Pole with all the Territories that lye near it, known to us.... According to the latest Discoveries and most Exact Observations

Stock#: 8494 Map Maker: Moll

Date: 1729 Place: London

## **Description:**

A fine example of Moll's map of the polar regions, known and unknown. The Western Part of North America is cospicuously absent, as the NE Asia. A lengthy narrative note on along the bottom describes the best contemporary knowledge. The body of the map includes some early place names and dates of discoveries.