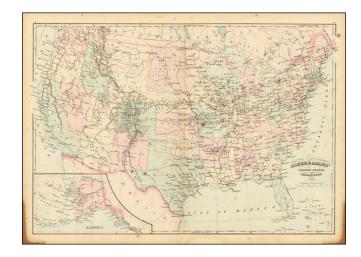

## Asher & Adams' United States and its Territories

**Stock#:** 84718

Map Maker: Asher & Adams

Date: 1872Place: New YorkColor: Hand Colored

**Condition:** Good

**Size:** 22 x 16 inches

**Price:** SOLD

## **Description:**

Detailed map of the United States, published by Asher & Adams.

The map focuses on railroad routes and proposed railroad routes in the United States.

The singular Dakota is shown as is Indian Territory.