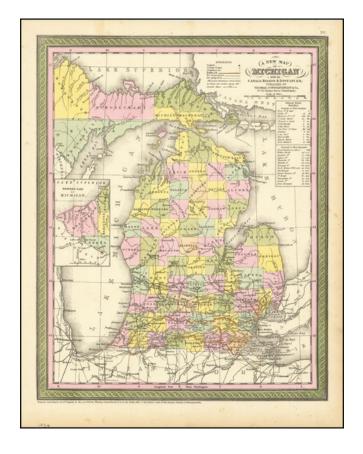

## **Description:**

Detailed and interesting map of Michigan, hand colored by county and showing towns, rivers, bays, lakes, railroads, roads, distances, etc.

Tables of Steam Boat routes and distances.

The map pre-dates the creation of Wyandotte County in 1854.

A nice example of this increasingly difficult map to obtain, from an early edition of the Thomas Cowperthwait version of Mitchell's Universal Atlas.

## **Detailed Condition:**

Original hand-color by county. Very minor marginal foxing.

Drawer Ref: Cowperthwait

(Misc. 3)

Stock#: 84652