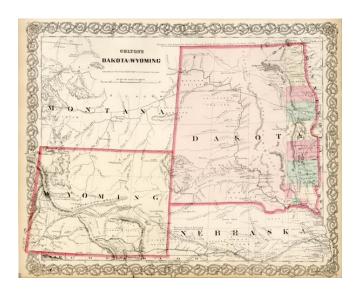

## Barry Lawrence Ruderman Antique Maps Inc.

7407 La Jolla Boulevard La Jolla, CA 92037

www.raremaps.com

(858) 551-8500 blr@raremaps.com

**Colton's Dakota and Wyoming** 

| Stock#:    | 8454           |
|------------|----------------|
| Map Maker: | Colton         |
| Date:      | 1869           |
| Place:     | New York       |
| Color:     | Hand Colored   |
| Condition: | VG+            |
| Size:      | 15 x 13 inches |
| Price:     | SOLD           |

## **Description:**

Rare detailed map of these territories. This is one of the earliest regional maps of Wyoming to appear in a Commerical Atlas and a truly unique configuration. Excellent early detail and annotations throughout. A nearly fine example of the map, from a rare post-Civil War edition of Colton's atlas.