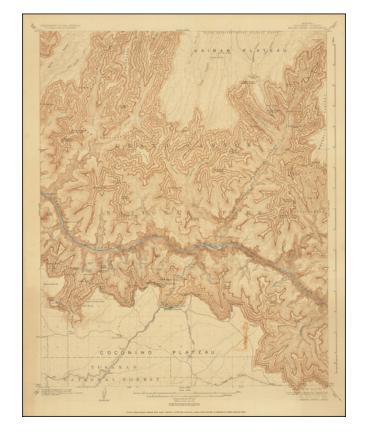

## **Description:**

Nice vintage U.S.G.S. printed quadrangle map of the area around El Tovar Hotel at the Grand Canyon in Arizona.

The map was initially issued in 1903, with this edition updated in 1927.

Trails are illustrated. Elevation is shown by contour lines. Many toponyms, even for relatively small features, are recorded.

## **Detailed Condition:**

Some toning. Stain near Shoshone Point.