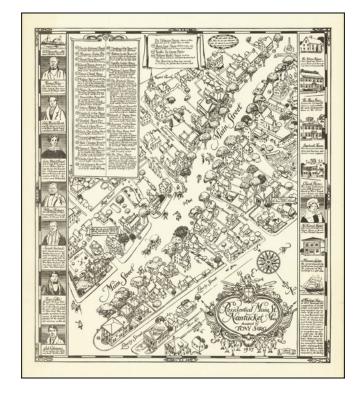

## **Description:**

Scarce early pictorial map of the town of Nantucket by Tony Sarg.

This is one of the few great pictorial maps of the town itself, capturing both images of the buildings, street names, and the town history.

David Rumsey (8074) describes the map as:

Pictorial map, bird's eye view style . . . by illustrator and puppeteer Tony Sarg . . . this is his affectionate map of the central streets, documenting the history of this whaling town. With a list of important public and residential buildings. Includes vignette illustrations in the border of outstanding citizens.