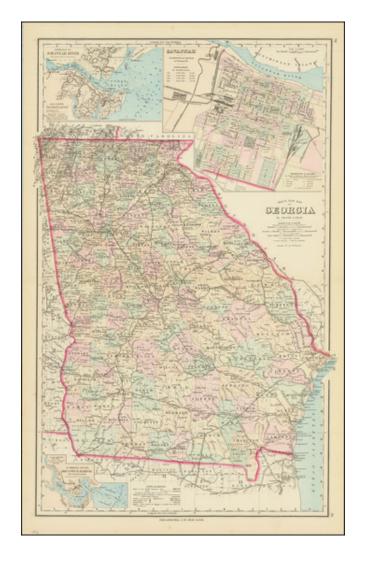

#### Gray's New Map of Georgia [Savannah Inset]

**Stock#:** 84256 **Map Maker:** Gray

**Date:** 1883

Place: Philadelphia Colored Hand Colored

**Condition:** VG+

**Size:** 16.5 x 25.5 inches

**Price:** SOLD

#### **Description:**

Detailed map of Georgia, published by OW Gray.

The map is colored by counties and showing townships, towns, villages, post offices, lakes, forts, roads, railroads (projected and completed), Light Houses, Light Ships, etc.

Large insets of the town of Savannah, Savannah River and St. Simon's Sound, Brunswick Harbor and Turtle River. A handsome map in attractive wash coloring.

### Gray's New Map of Georgia [Savannah Inset]

One of the best late 19th Century commercial atlas maps of Georgia.

**Detailed Condition:**