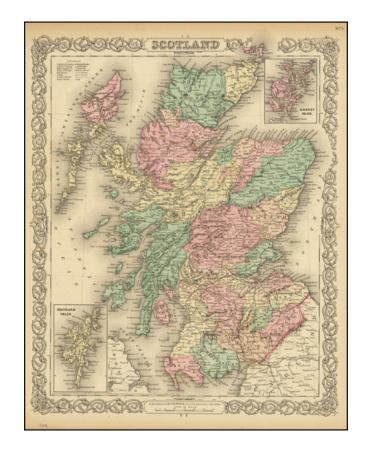

## Scotland

**Stock#:** 84194 **Map Maker:** Colton

Date: 1859Place: New YorkColor: Hand Colored

**Condition:** VG+

**Size:** 13 x 16 inches

Price: SOLD

## **Description:**

Decorative and nicely detailed map of Scotland, colored by counties and showing towns, roads, railroads, rivers, mountains, islands, etc.

Insets of the Shetland Isles and the Orkney Isles. An excellent pre-Civil War map. JH Colton was one of the two pre-eminent American publishers of maps and atlases in the mid-19th Century.

Fine attractive color.