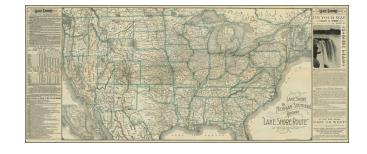

# Map of the Lake Shore & Michigan Southern Railway "Lake Shore Route" and Principal Connections.

Stock#:84186Map Maker:Poole Brothers

Date:1891Place:ClevelandColor:Outline ColorCondition:VGSize:39 x 16.25 inches

### Promoting the Lake Shore Route

Rare separately published Railroad promotional and timetable map, published for the Lake Shore & Michigan Southern Railway

The map provides a remarkable overview of the operating railroads in the United States as of October 1891, with .extensive time tables and statistical information on the verso.