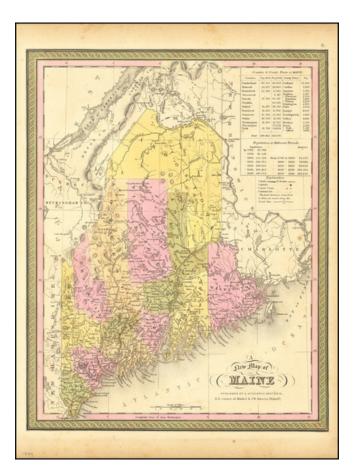

## **Description:**

Detailed map of Maine from Mitchell's New Universal Atlas.

The map shows early railroads, townships, canals, etc.

The map is hand colored by county. Includes statistical table shows county populations.

One of the most detailed of all atlas maps of Maine.