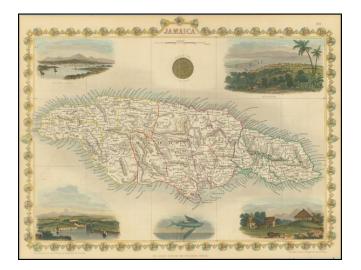

## Jamaica

| Stock#:           | 84021          |
|-------------------|----------------|
| Map Maker:        | Tallis         |
| Date:             | 1851           |
| Place:            | London         |
| Color:            | Hand Colored   |
| <b>Condition:</b> | VG+            |
| Size:             | 13 x 10 inches |
| Price:            | SOLD           |

## **Description:**

Nice full color example of Tallis' map of Jamaica, with decorative vignettes of Kingston, Port Antonio, Fort Royal Harbour and Sugar Mill.

Engraved for *R. Montgomery Martin's Illustrated Atlas.* Tallis was one of the last great decorative map makers. His maps are prized for the wonderful vignettes of indigenous scenes, people, etc.