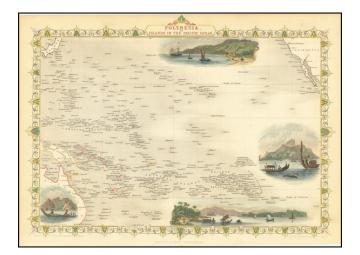

## Barry Lawrence Ruderman Antique Maps Inc.

7407 La Jolla Boulevard La Jolla, CA 92037

www.raremaps.com

(858) 551-8500 blr@raremaps.com

Polynesia, or Islands In the Pacific Ocean

| Stock#:<br>Map Maker: | 83930<br>Tallis |
|-----------------------|-----------------|
| Date:                 | 1851            |
| Place:                | London          |
| Color:                | Hand Colored    |
| <b>Condition:</b>     | VG+             |
| Size:                 | 13 x 9.5 inches |
| Price:                | \$ 295.00       |

## **Description:**

Nice full color example of John Tallis' map of the South Pacific.

The map includes large vignettes of Kalakakooa Sandwich Islands, Otaheite, the Harbour of Dory in New Guinea and Resolution Bay, Marquesas.

Engraved for R. Montgomery Martin's Illustrated Atlas. Tallis was one of the last great decorative map makers. His maps are prized for the wonderful vignettes of indigenous scenes, people, etc.