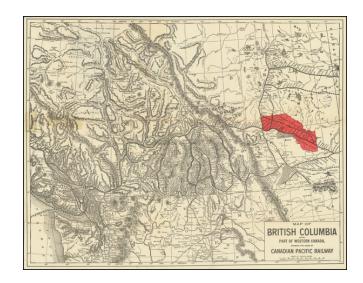

#### The Canadian Pacific Railway Company's Irrigated Lands Southeast of Calgary

Rare map of the Canadian Pacific Railway, tracking the route of the lines between Medicine Hat and Dunmore to New Westminster and Vancouver.

The map shows the region from Vancouver Island East to the Alberta-Saskatchewan border. Also includes some of the Northern United States. While the focal point of the map is on the developing Rail lines, the topographical detail is quite impressive, along with the location of many early roads.