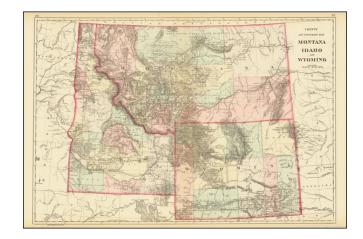

## County and Township Map Montana, Idaho, and Wyoming

Stock#: 83848 Map Maker: Mitchell Jr.

**Date:** 1887

**Place:** Philadelphia

**Color:** Color **Condition:** VG+

**Size:** 21.5 x 14.5 inches

**Price:** \$ 275.00

## **Description:**

Excellent early map of Idaho, Montana, and Wyoming Territories. Wyoming has only seven counties. Montana has eleven counties. Idaho has thirteen counties.

The map shows Native American Indian reservations, mountain ranges, towns, roads, and rivers. One of the most detailed maps of the era.