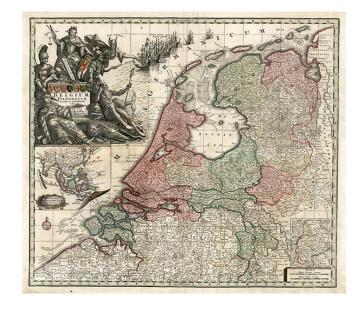

## Belgium Foederatum auctius et emendatius... [Large inset of SE Asia]

**Stock#:** 8370 **Map Maker:** Seutter

Date: 1730Place: AugsburgColor: Hand Colored

**Condition:** VG

**Size:** 22.5 x 19 inches

**Price:** SOLD

## **Description:**

Striking map of the Low Countries, with a large inset of Southeast Asia. One Seutter's most ornate allegorical cartouches, with 7 coats of arms and figures representing the Federation, Asia, Triton, Mercury and Europe. Large group of sailing ships also shown. Nice old color example, with the coats of arms in the cartouche colored as well.