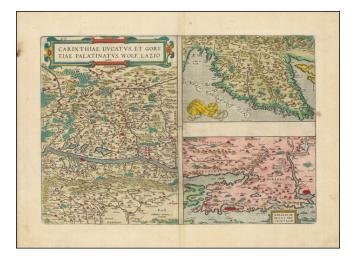

## Carinthiae Ducatus, Et Goritiae Palatinatus, Wolf. Lazio [with] Histriae tabua a Petro Copolo deferi. [with] Zarae, et Sebenici Descriptio

- Stock#: 83605 Map Maker: Ortelius
- Date:1584Place:AntwerpColor:Hand ColoredCondition:VG+Size:19 x 13 inches

### Fine Original Color

Interesting set of three maps on a single sheet, including the region around Villach on the Dravus River, the Gulf of Trieste and Quernero and the region around Zara and Sebenico.

Very detailed regional maps, one of which even shows bridges across the river.

The maps appeared in Ortelius' *Theatrum Orbis Terrarum*, the first modern atlas of the world.