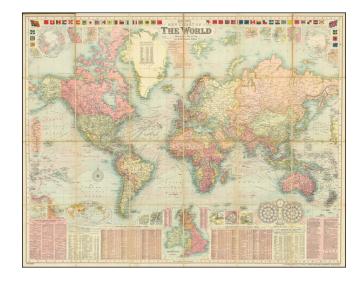

## A Grand Map of the World At The Height of the British Empire

Decorative large format map of the world, showing the British Empire, at its height.

Around the map are inset details: with plans of towns including Hong Kong, Singapore, Sydney and New York; the Panama and Suez Canals; the British Isles; the two Poles; and a Universal Time Chart.

Along the top are a selection of national flags and ensigns; along the bottom are Gazetteers and a list of Principal British Steamship lines.

We date the map based upon the table of discoveries at the bottom right, which shows discoveries up to 1906 (Peary' explorations in the Arctic).