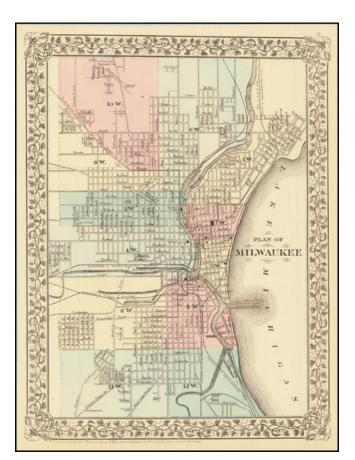

## Barry Lawrence Ruderman Antique Maps Inc.

7407 La Jolla Boulevard La Jolla, CA 92037 www.raremaps.com

(858) 551-8500 blr@raremaps.com

**Plan of Milwaukee** 

| Stock#:           | 83346            |
|-------------------|------------------|
| Map Maker:        | Mitchell Jr.     |
| Date:             | 1879             |
| Place:            | Philadelphia     |
| Color:            | Hand Colored     |
| <b>Condition:</b> | VG+              |
| Size:             | 10.5 x 13 inches |
| Price:            | \$ 175.00        |

## **Description:**

Detailed map of the city of Milwaukee, hand colored by wards.

Shows the Milwaukee & St. Paul RR, the Milwaukee & Prairie Du Chien RR, the Chicago & Northwestern RR, the Mil. L.S& W. RR, the Chicago, Milwaukee & St. Paul RR and others. The Northern Depot, Burnhan Canal, Kneeland Canal, Court House, City Hall, and a number of other hotels, and buildings etc. are noted.