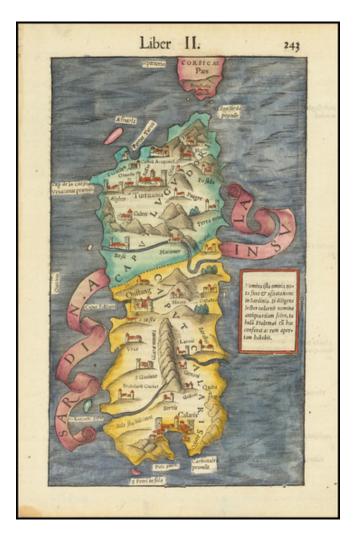

## **Description:**

Detailed woodcut map of the Island of Sardinia, from Munster's *Cosmographia*, one of the most influential cartographic works of the 16th century.

Castru Aragonen, known as Castelsardo since the Savoyard period, is shown on the northwestern coast.

One of the earliest obtainable separate maps of the island.